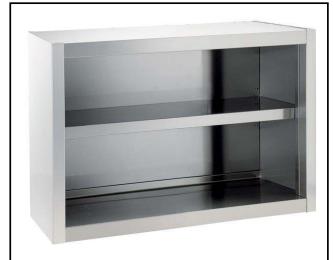

# Standard Preparation 800 mm Open Wall Cupboard

| ITEM #  |  |  |
|---------|--|--|
| MODEL # |  |  |
| NAME #  |  |  |
| SIS #   |  |  |
|         |  |  |
| AIA#    |  |  |

133255 (PA800LCN)

Open Wall Cupboard 800

#### Item No.

Constructed in stainless steel. Back and bottom are made from a single bended stainless steel sheet for easier cleaning. Upturned panel edges. Base shelf and height-adjustable intermediate shelf. Loading capacity: 80kg.

#### Construction

- Features an internal shelf which can be positioned at three different levels.
- Back and bottom panels composed of a single bended sheet for easier cleaning.