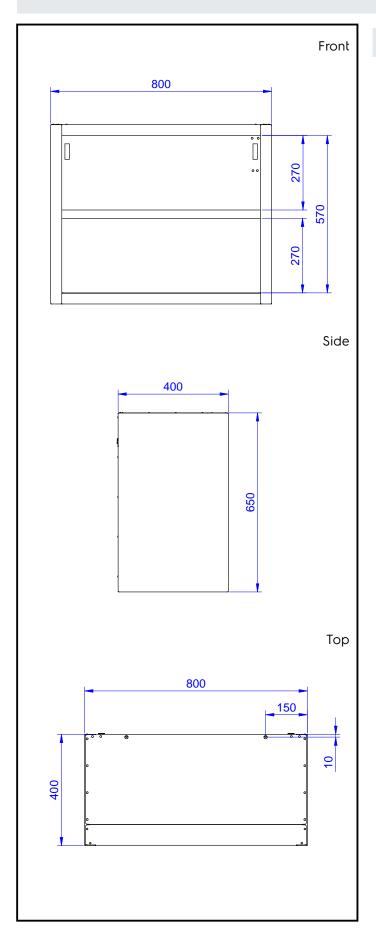

# **Key Information:**

External dimensions, Width:

133255 (PA800LCN)800 mmExternal dimensions, Depth:400 mmExternal dimensions, Height:650 mm

Standard Preparation 800 mm Open Wall Cupboard